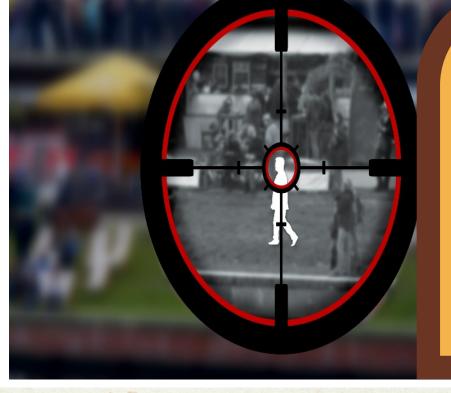

## LASER PTZ CAMERA 500MTS

- Camera showing 500mts in complete darkness.
- Day it can reach 1kms
- 40 x zoom
- Integration with all major VMS.
- Perfect Solution for outdoor security.
- Easy to install.
- Show faces in darkness.
- Latest & cost effective solution.