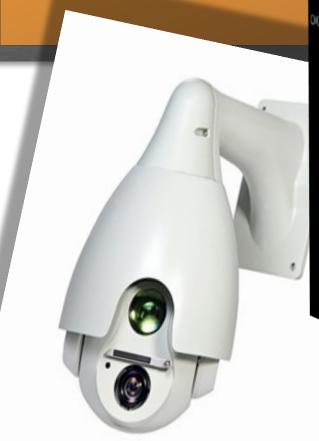

## LASER PTZ CAMERA 500MTS

- Camera showing 500mts in complete darkness.
- Day it can reach 1kms
- 40 x zoom
- Integration with all major VMS.
- Perfect Solution for outdoor security.
- Easy to install.
- Show faces in darkness.
- Latest & cost effective solution.

## LASER PTZ CAMERA 500MTS

- Camera lens auto-synchronized with laser motorized lens. Laser auto-adjust according to light and zoom
- IR distance 500 meters in full darkness
- Adjustment viewing angles of camera lens & IR vary focal motorized lens.
- Factory default setting&camera reset in OSD ;
- Auto identify protocols & camera module
- 360° continued rotation Tilt Range 0.1°~90° Manual pan speed
  - 0.1~280°/S ,Manual tilt speed
  - 0.1~120°/S, Preset speed 360°/S, Preset Accuracy ±0.10° with 256 preset
- 8 sector display
- 6 tours and 4 patterns
- 4 Alarm input, 1 Alarm output (is optional)
- Protocols:Pelco D/P
- Intelligent blower and heater system, work temperature -30℃~65℃