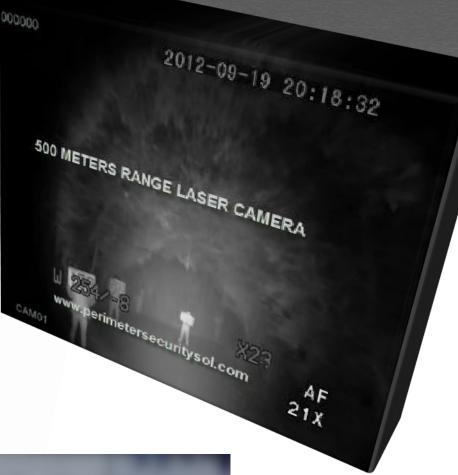

## LASER PTZ CAMERA 500MTS

- Camera showing 500mts in complete darkness.
- Day it can reach 1kms
- 40 x zoom
- Integration with all major VMS.
- Perfect Solution for outdoor security.
- Easy to install.
- Show faces in darkness.
- Latest & cost effective solution.