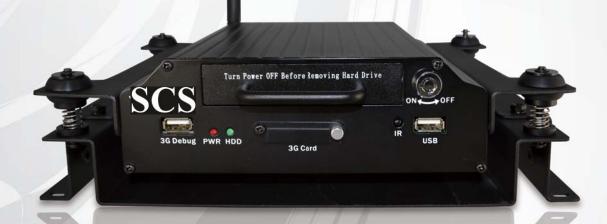

### Moudle)

- · Provide Video output for playing-back mode in mainframe.
- · Recording format: D1 and CIF
- · Support 1CH Audio Input.
- · User friendly player software, easy to operation.
- · Overall quick search event log.
- · The full recording time and date can be showing in the monitor directly.
- · Wide range voltage design.
- · Auto recording after power supplied.
- · Removable HDD Track compatible with 2.5" HDD or SSD.
- · Provide 4 sets of alarm input ports, built-in buzzer.
- · Firmware can be upgraded via USB port.
- · Support recording audio, video, G-sensor and GPS data at the same time.
- Optional 3G module, for real time monitoring the driving statue, or talk to driver (SA-650HD-3GA)

#### 4CH GPS DVR Traffic Surveillance