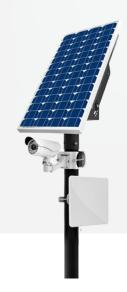

upplied.
- · Removable HDD Track compatible with 2.5" HDD or SSD.
- · Provide 4 sets of alarm input ports, built-in buzzer.
- · Firmware can be upgraded via USB port.
- · Support recording audio, video, G-sensor and GPS data at the same time.
- Optional 3G module, for real time monitoring the driving statue, or talk to driver (SA-650HD-3GA)

#### 4CH GPS DVR Traffic Surveillance





















#### HDD Mobile Rack to USB Adapter (optional)



| ITEM          | HDD Mobile Rack to USB Adapter |  |  |
|---------------|--------------------------------|--|--|
| USB Spec      | USB2.0                         |  |  |
| HDD Interface | 2.5"SATA                       |  |  |
| SIZE          | 92mm x 47mm x 22mm (W x D x H) |  |  |
| Weight        | 173g(with USB Cable)           |  |  |









#### SPECIFICATIONS

| SPECIFICATIONS                           |              |                                                                  |                     |  |
|------------------------------------------|--------------|------------------------------------------------------------------|---------------------|--|
| Video Format                             |              | NTSC                                                             | PAL                 |  |
| Video Input                              |              | 4CH Input / BNC                                                  |                     |  |
| Audio Input                              |              | 1CH Input / Harness Connector                                    |                     |  |
| Video Output