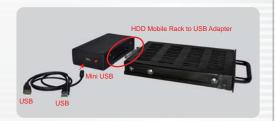

#### HDD Mobile Rack to USB Adapter (optional)

| ITEM          | HDD Mobile Rack to USB Adapter |  |  |
|---------------|--------------------------------|--|--|
| USB Spec      | USB2.0                         |  |  |
| HDD Interface | 2.5"SATA                       |  |  |
| SIZE          | 92mm x 47mm x 22mm (W x D x H) |  |  |
| Weight        | 173g(with USB Cable)           |  |  |