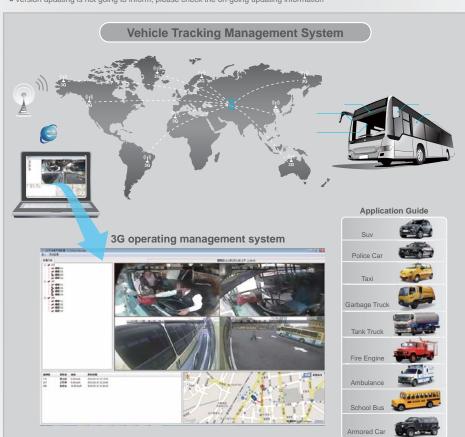

## Traffic Surveillance

NFW

SCSVM (3G

#### SPECIFICATIONS

| SPECIFICATIONS                           |              |                                                                  |                     |  |
|------------------------------------------|--------------|------------------------------------------------------------------|---------------------|--|
| Video Format                             |              | NTSC                                                             | PAL                 |  |
| Video Input                              |              | 4CH Input / BNC                                                  |                     |  |
| Audio Input                              |              | 1CH Input / Harness Connector                                    |                     |  |
| Video Output                             |              | 1CH Output /BNC                                                  |                     |  |
| Audio Output                             |              | 1CH Output /RCA                                                  |                     |  |
| Alarm Input                              |              | 4 Alarm Input                                                    |                     |  |
| Alarm Output                             |              | Buzzer                                                           |                     |  |
| Display Mode                             |              | Full Screen, 4 Split, Auto-Switch                                |                     |  |
|                                          | / Resolution | 720 x 480                                                        | 720 x 576           |  |
| Recording Resolution                     | D1           | 720 x 480                                                        | 720 x 576           |  |
|                                          | CIF          | 360 x 240                                                        | 360 x 288           |  |
| Recording Frame                          |              | Max. 120 FPS                                                     | Max. 100 FPS        |  |
| Compression Format                       |              | H.264 Technology                                                 |                     |  |
| Operation System                         |              | Embedded Linux Kernel                                            |                     |  |
| Simplex                                  |              | Record / Playback                                                |                     |  |
| Recording Mode                           |              | Real Time Recording                                              |                     |  |
| Delaying-record function after power off |              | 15/30/60/120 Minutes                                             |                     |  |
| LED Indicator                            |              | Power, HDD                                                       |                     |  |
| Event Mode                               |              | Alarm Trigger / Video Loss                                       |                     |  |
| Playback Mode                            |              | Normal Speed x1                                                  |                     |  |
|                                          |              | Search Function: Time / Event                                    |                     |  |
| Network                                  |              | 3G module (SCS-3GA) GPS(optional)                                |                     |  |
| GPS                                      |              | 2.5" HDD                                                         |                     |  |
| Storage Type                             |              | USB                                                              |                     |  |
| Firmware Update                          |              | English / Others (Customizable) G Sensor                         |                     |  |
| Multi-Language                           |              | IR Remote Controller                                             |                     |  |
| G Sensor                                 |              | DC 8V~ 28V                                                       |                     |  |
| Operation Power Supply                   |              | 180mm x 210mm x 58mm (W x D x H)  3Kg (with bracket without HDD) |                     |  |
| Power Supply  Dimension                  |              | -20°C ~ +65°C (Inside Vehicle)                                   |                     |  |
| Weight                                   |              | -20-C ~ +65°C                                                    | ( IIISIUE VEIIICIE) |  |
| Operation Temperature                    |              |                                                                  |                     |  |
| Operation remperature                    |              |                                                                  |                     |  |